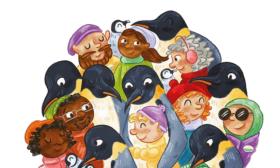

#### TOGETHER WE CAN CHANGE THE WORLD SERIES

Popo the Emperor Penguin is the seventh book in the Together We Can Change the World series. A series of seven stories, covering seven continents, with seven important virtues: Love, Courage, Compassion, Kindness, Integrity, Respect and Gratitude. Each book highlights a fundamental core value, whilst simultaneously encouraging children's responsibility towards Planet Earth. The books' protagonists are an endangered or threatened species from each continent.