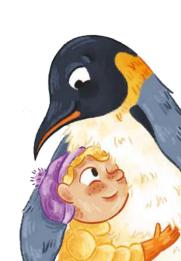

#### **SYNOPSIS**

The seventh and last book of the series is an enchanting story about a boy and an emperor penguin. When a big ball of snow separates Seb from the rest of the group, he doesn't know what to do. A special encounter with Popo the penguin will forever change Seb's understanding of GRATITUDE. Learn some great emperor penguin facts, too, and find out how all the characters of the seven books come together to change the world. YOU can change the world!

#### TOGETHER WE CAN CHANGE THE WORLD SERIES

Popo the Emperor Penguin is the seventh book in the Together We Can Change the World series. A series of seven stories, covering seven continents, with seven important virtues: Love, Courage, Compassion, Kindness, Integrity, Respect and Gratitude. Each book highlights a fundamental core value, whilst simultaneously encouraging children's responsibility towards Planet Earth. The books' protagonists are an endangered or threatened species from each continent.