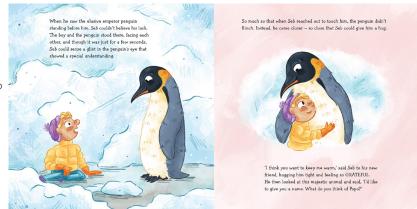

#### **SYNOPSIS**

The seventh and last book of the series is an enchanting story about a boy and an emperor penguin. When a big ball of snow separates Seb from the rest of the group, he doesn't know what to do. A special encounter with Popo the penguin will forever change Seb's understanding of GRATITUDE. Learn some great emperor penguin facts, too, and find out how all the characters of the seven books come together to change the world. YOU can change the world!

#### **DISCUSSION TOPICS**