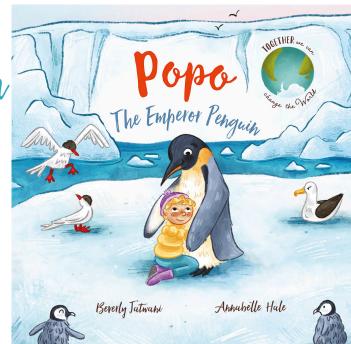

# Teaching Notes: Popo the Emperor Penguin

Written by Beverly Jatwani Illustrated by Annabelle Hale Published by New Frontier Publishing www.newfrontierpublishing.co.uk

#### **SYNOPSIS**

The seventh and last book of the series is an enchanting story about a boy and an emperor penguin. When a big ball of snow separates Seb from the rest of the group, he doesn't know what to do. A special encounter with Popo the penguin will forever change Seb's understanding of GRATITUDE. Learn some great emperor penguin facts, too, and find out how all the characters of the seven books come together to change the world. YOU can change the world!